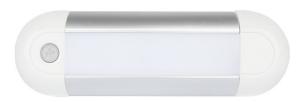

### Part No. 0-668-92

Durite Interior Lamp with PIR switch. SMD 2525 LED's. 10-30VDC. 22 white SMD LED's. PC Lens with ADC12 Housing. IP67. E Marked EMC R10. 20cm flying leads. Current Draw 0.26A @ 12VDC, 0.15A @ 24VDC.

#### **Specification**

| Туре                 | Linear LED Interior Lamp |
|----------------------|--------------------------|
| Voltage              | 10-30VDC                 |
| LED                  | 22 x 0.2W                |
| Power                | 4.4W                     |
| Illumination         | 195 Lumens               |
| Lux @ 1 Meter        | 65 Lux                   |
| Material             | PC Lens, ADC12 Housing   |
| Protection           | IP67                     |
| OperatingTemperature | -25°C to 65°C            |
| Switch               | PIR                      |
| Dimensions           | 160*54*12mm              |
| Compliance           | CE, EMC R10              |