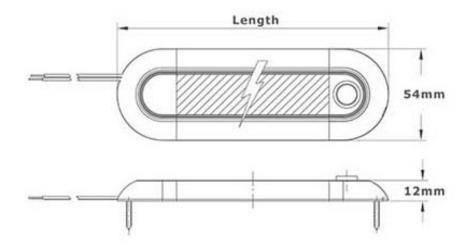

### Technical Drawing (not to scale)

#### **Specification**

| Туре                 | Linear LED Interior Lamp |
|----------------------|--------------------------|
| Voltage              | 10-30VDC                 |
| LED                  | 22 x 0.2W                |
| Power                | 4.4W                     |
| Illumination         | 195 Lumens               |
| Lux @ 1 Meter        | 65 Lux                   |
| Material             | PC Lens, ADC12 Housing   |
| Protection           | IP67                     |
| OperatingTemperature | -25°C to 65°C            |
| Switch               | PIR                      |
| Dimensions           | 160*54*12mm              |
| Compliance           | CE, EMC R10              |